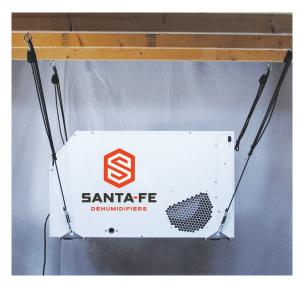

## **ACCESSORIES | HANG KITS**

Santa Fe hang kits can be used to suspend any horizontal Santa Fe dehumidifier in a crawl space, basement or attic setting. Hanging a Santa Fe dehumidifier provides protection from potential flooding in crawl space or basement applications, offers the ability to free up floor space, reduces possible vibration in an attic installation, and also provides additional height for proper condensate drainage / removal.

## **FEATURES**

Quick and easy installation – Minimal parts

One person setup (regardless of the dehumidifier), reducing labor costs and time

Ability to hang ANY horizontal Santa Fe dehumidifier

A solution that can be used in crawlspaces, basements, attics and more.

Adjustable, heavy duty ratchet straps – each strap will hold up to 150 lbs each