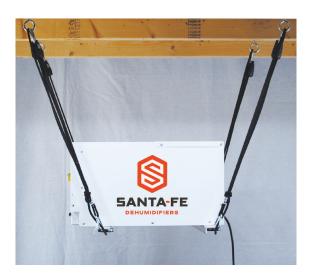

## **ACCESSORIES | HANG KITS**

Santa Fe hang kits can be used to suspend any horizontal Santa Fe dehumidifier in a crawl space, basement or attic setting. Hanging a Santa Fe dehumidifier provides protection from potential flooding in crawl space or basement applications, offers the ability to free up floor space, reduces possible vibration in an attic installation, and also provides additional height for proper condensate drainage / removal.

## **FEATURES**

Quick and easy installation – Minimal parts

One person setup (regardless of the dehumidifier), reducing labor costs and time

Ability to hang ANY horizontal Santa Fe dehumidifier

A solution that can be used in crawlspaces, basements, attics and more.

Adjustable, heavy duty ratchet straps – each strap will hold up to 150 lbs each