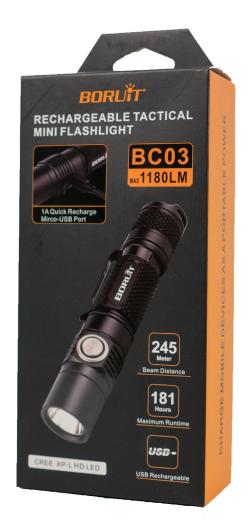

## PROFESSIONAL HIGH LUMEN USB RECHARGEABLE FLASHLIGHT

This light is a slender, compact integrated shell, 3 level lumen output, strobe and SOS flashlight with a stunning 1180 lumen maximum output that can be used as a primary or backup light for service technicians in any field.

## **FEATURES:**

- High-strength aerospace aluminum body, mil-spec hard anodized for extreme durability.
- Coated tempered glass, resists impact and has high light transmittance.
- Metal filmed reflector to create a high intensity beam.
- Dual Switch (Tail cap and side switch).
- Maximum output of 1180 ANSI lumen.
- Maximum beam distance of 800 ft.
- Turbo\*, High, Medium, Low, brightness and Strobe, SOS function.
- Rechargeable Micro USB Port
- 3500mAh Li-Ion Rechargeable Battery
- Low Power Warning
- IPX-8 water resistance, 2 meter impact resistance tested.

## WHAT'S IN THE BOX:

- Professional High Lumen USB Rechargeable Flashlight
- USB Charging Cable
- 3500mAh Li-on rechargeable battery
- Holster (can be attached to belt)
- Removable pocket clip
- Lanyard
- Spare waterproof ring and button cap