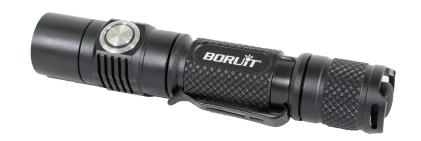

## PROFESSIONAL HIGH LUMEN USB RECHARGEABLE FLASHLIGHT

This light is a slender, compact integrated shell, 3 level lumen output, strobe and SOS flashlight with a stunning 1180 lumen maximum output that can be used as a primary or backup light for service technicians in any field.

## **FEATURES:**

- High-strength aerospace aluminum body, mil-spec hard anodized for extreme durability.
- Coated tempered glass, resists impact and has high light transmittance.
- Metal filmed reflector to create a high intensity beam.
- Dual Switch (Tail cap and side switch).
- Maximum output of 1180 ANSI lumen.
- Maximum beam distance of 800 ft.
- Turbo\*, High, Medium, Low, brightness and Strobe, SOS function.
- Rechargeable Micro USB Port
- 3500mAh Li-Ion Rechargeable Battery
- Low Power Warning
- IPX-8 water resistance, 2 meter impact resistance tested.