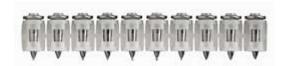

#### To-HNails

Hilti Gas and Nail Combo X-GN 20 MX – For fastening liner to the walls and piers of the crawl space. Pack includes 750 fasteners and 1 gas can for use with the GX-120.