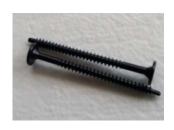

# To-35FDCF

3.5" F-C Concrete Fastener – These are used to anchor 2.5" insulation board to the foundation walls. Each box contains 60 fasteners and a 6 lob bit.