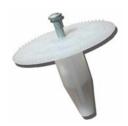

### To-HFast-158 To-HFast-2 To-HFast25

Hilti Insulation Fasteners & Loads – These are used to anchor insulation board to the foundation walls. Fasteners come in 1 5/8", 2" and 2 1/2". Each box contains 300 fasteners and loads.